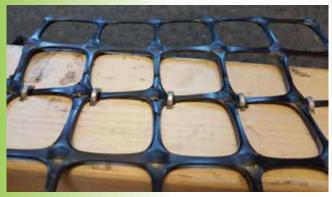

The Delfast Gas Stapler offers three to four times faster installation of DekGrip™ than hand stapling.

## Features:

- Lightweight
- No compressor required
- Powerful
- Portable and convenient
- Adjustable depth set
- Custom nose for positioning staple accurately over mesh
- Plastic carry case
- Includes two batteries, charger and additional cigarette lighter adapter