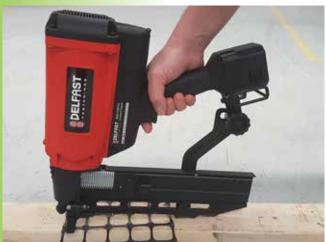

The Delfast Gas Stapler offers three to four times faster installation of DekGrip™ than hand stapling.

## Features:

- Lightweight
- No compressor required
- Powerful
- Portable and convenient
- Adjustable depth set
- Custom nose for positioning staple accurately over mesh
- Plastic carry case
- Includes two batteries, charger and additional cigarette lighter adapter