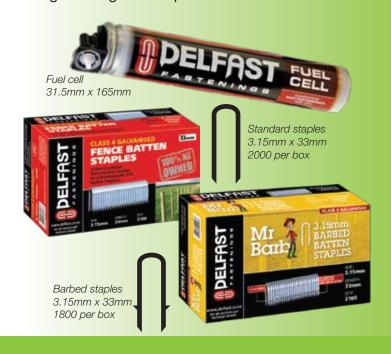

## **Specifications:**

Weight 3.94kg

**Dimensions** 356H x 373L x 108mmW

**Fastener Series** 3.15 Series Fastener Load 78 staples

6V **Battery Charge Time** 2 hours **Shots per Hour** Up to 1000 **Shots per Charge** Up to 5200 Shots per Fuel Cell Up to 1200

## Features:

- Lightweight
- No compressor required
- Powerful
- Portable and convenient
- Adjustable depth set
- Custom nose for positioning staple accurately over mesh
- Plastic carry case
- Includes two batteries, charger and additional cigarette lighter adapter